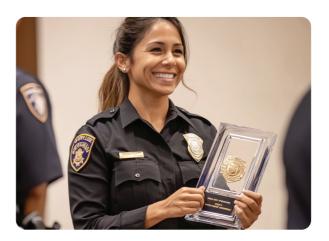

## First Sign<sup>®</sup> Excellence Accelerator

Enlist Data and Analytics to Identify Your Most Talented and Capable Officers

With our new solution, it's now possible to drive unprecedented visibility into officer performance and community impact. Agencies can use this data to recognize and reward exemplary behavior and offer growth-oriented coaching to promote service-oriented policing careers.

**Identify and Recognize Top Performers.** Using that data, each officer is assigned a rating that helps leaders identify top performers without bias. Officers can be immediately recognized or rewarded based on sustained performance.